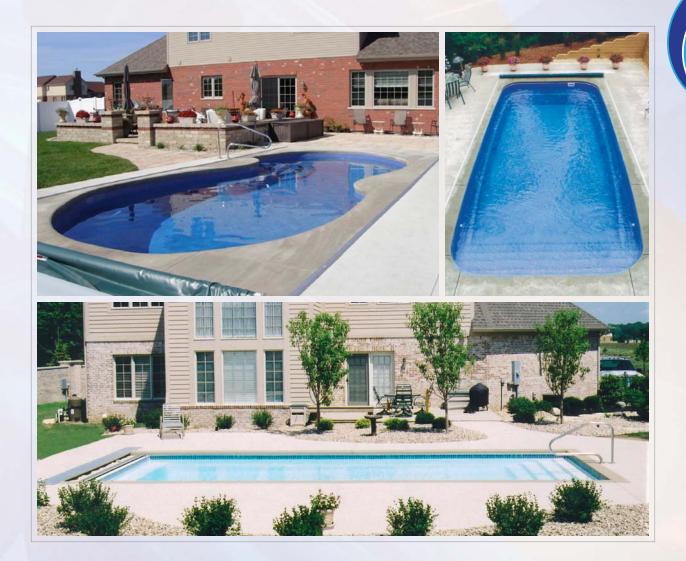

#### The pool of *tomorrow* is available *today*!

Lengths, widths, and depths may vary up to 3%. Measurements are to widest point on each side of the outside edge.

Line Drawings Show 18" Spillway Standard Location.