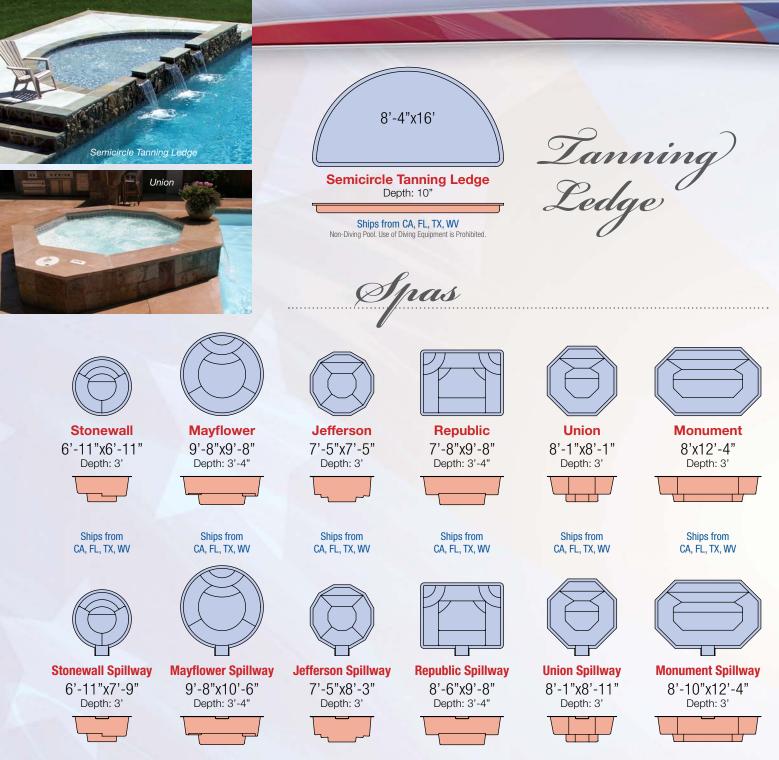

#### The pool of *tomorrow* is available *today*!

Lengths, widths, and depths may vary up to 3%. Measurements are to widest point on each side of the outside edge.

Line Drawings Show 18" Spillway Standard Location.