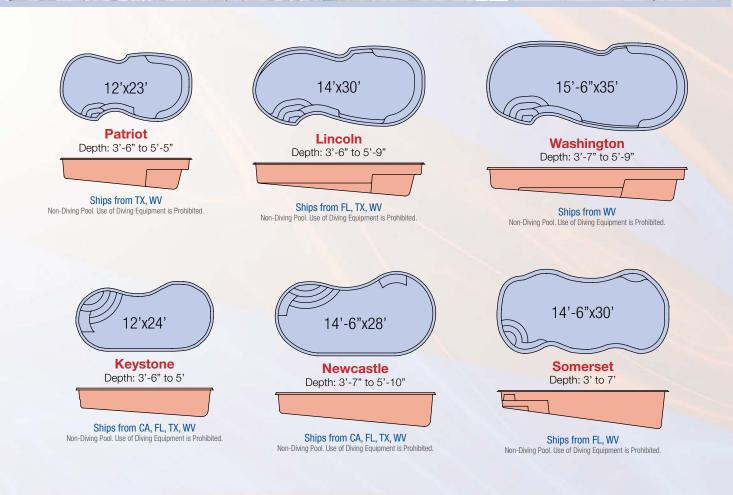

#### The pool of *tomorrow* is available *today*!

Lengths, widths, and depths may vary up to 3%. Measurements are to widest point on each side of the outside edge.

Line Drawings Show 18" Spillway Standard Location.