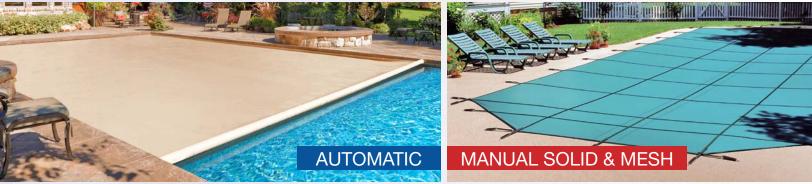

#### Manual Solid and Mesh Safety Covers

#### Safety you can rely on!

Latham offers mesh safety covers for maximum drainage and solid safety covers that block 100% of sunlight – in a variety of material weights and colors. All can be custom designed to fit any size or shape pool precisely, including any special features such as raised walls, jump boards, stairs and rails.

#### We make it strong... to keep your family safe!

The stronger the cover, the safer the cover. Latham applies exclusive, patented design and manufacturing innovations to give our mesh and solid safety covers unmatched strength and durability. And, because we build them better, we back them better... with our exclusive 20-year warranty!