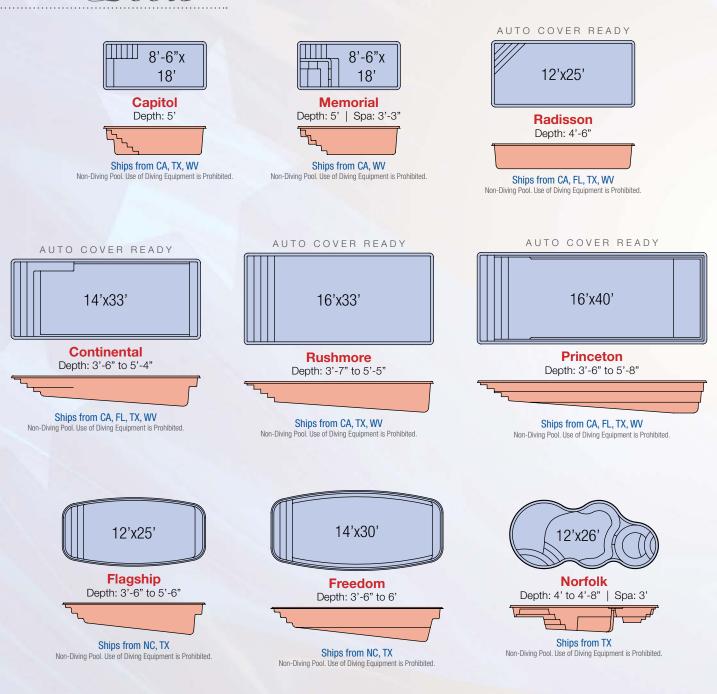

#### The pool of *tomorrow* is available *today*!

Lengths, widths, and depths may vary up to 3%. Measurements are to widest point on each side of the outside edge.

Line Drawings Show 18" Spillway Standard Location.