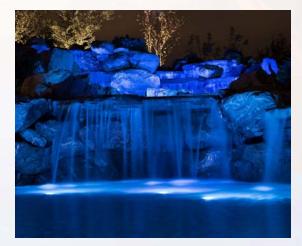

### **LED Lighting**

#### ColorTouch for 4-Wire Lights

- Color Control: Control color, speed, brightness and modes.
- Memory Recall: Remembers last color, speed and brightness.
- Auto Sync: Automatic sync of your lights every time.
- Wireless handheld remote control included.
- Wi-Fi Capable: Optional connectivity for your Smartphone or Tablet.
- Delivers 50 watts to support up to 6 4-wire lights.
- Fully compatible with Perimeter lighting and Waterblade Sheer Decent waterfalls.