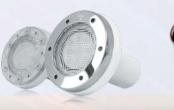

#### ColorTouch for 4-Wire Lights

- Color Control: Control color, speed, brightness and modes.
- Memory Recall: Remembers last color, speed and brightness.
- Auto Sync: Automatic sync of your lights every time.
- Wireless handheld remote control included.
- Wi-Fi Capable: Optional connectivity for your Smartphone or Tablet.
- Delivers 50 watts to support up to 6 4-wire lights.
- Fully compatible with Perimeter lighting and Waterblade Sheer Decent waterfalls.