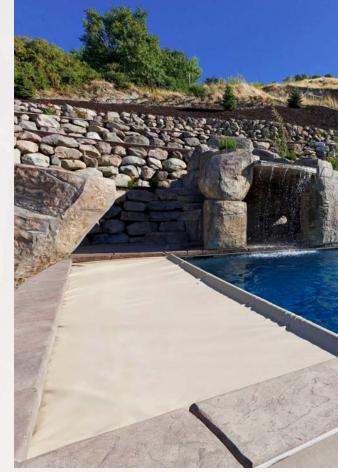

#### **Automatic Safety Covers**

#### Everyday protection for your family... at the touch of a button!

Simply flip a switch, and your Latham automatic safety cover will create a barrier over your pool that no child or pet can penetrate. Custom-built to fit your pool perfectly and manufactured from best-in-class materials, Latham has the best protection available for your family and your pool investment!

#### Save on heat, water, electricity and chemicals.

An auto cover acts as a passive solar heater, increasing the temperature of your water by 8 to 10 degrees. It also reduces evaporation of water as well as consumption of chemicals. Less time cleaning... more time enjoying!